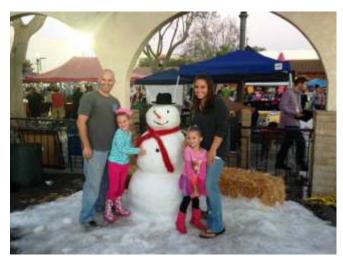

## Prices:

\$260 per Ton of snow (for 15 tons or more) \$25 per baile of straw \$200 per sledding ramp \$20 per hour per staff \$150 for life size snowman \$200 for Olaf character \$200 for snowflake machine

## **Promotion Includes:**

- \* Snow
- \* Sleds
- \* Snowman building area
- \* insurance
- \* attendant to groom area

\$200 for Olaf character Add ons - characters, santas village, \$200 for snowflake machine holiday train, craft area, rides & games