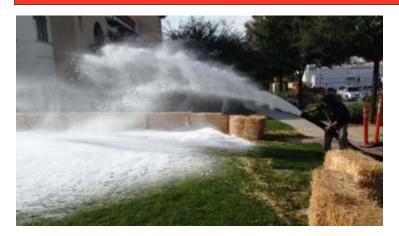

## **SNOW DAY Event**

"Bring the Snow to your Customers"

## **Create a Winter Wonderland in your Park or Parking Lot**

## **Promotion Includes:**

- \* Snow
- \* Sleds
- \* Snowman building area
- \* insurance
- \* attendant to groom area

\$200 for Olaf character Add ons - characters, santas village, \$200 for snowflake machine holiday train, craft area, rides & games